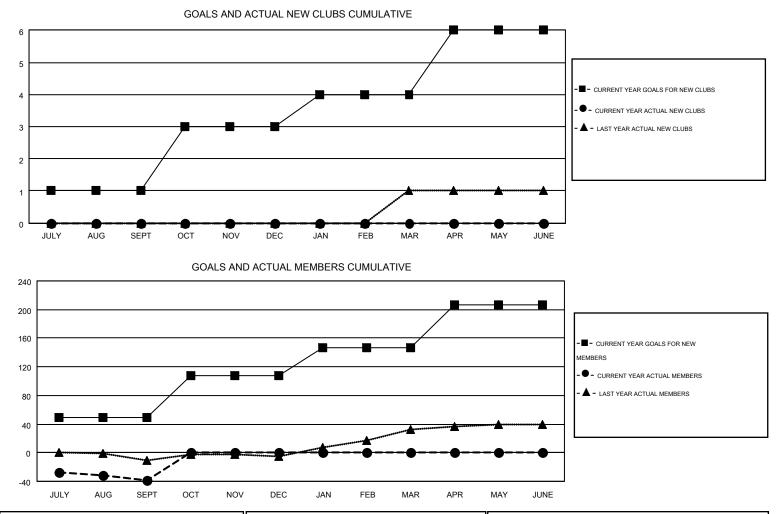

## GMT: GARY WONG

| G | МТ | CA | 1 |
|---|----|----|---|
| _ |    | -  | - |

|                       |                  | Clubs     |                  |                       |               |                    | Members                                |                    |                  |
|-----------------------|------------------|-----------|------------------|-----------------------|---------------|--------------------|----------------------------------------|--------------------|------------------|
| RESULTS FOR 2015-2016 |                  |           |                  | RESULTS FOR 2015-2016 |               |                    |                                        |                    |                  |
| QUARTER               | NEW CLUB<br>GOAL | NEW CLUBS | DROPPED<br>CLUBS | NET<br>GAIN/LOSS      | QUARTER       | NEW MEMBER<br>GOAL | CHARTER AND<br>NEW<br>MEMBERS<br>ADDED | DROPPED<br>MEMBERS | NET<br>GAIN/LOSS |
| JULY/AUG/SEPT         | 1                | 0         | 1                | -1                    | JULY/AUG/SEPT | 49                 | 36                                     | 75                 | -39              |
| OCT/NOV/DEC           | 2                | 0         | 0                | 0                     | OCT/NOV/DEC   | 59                 | 0                                      | 0                  | 0                |
| JAN/FEB/MAR           | 1                | 0         | 0                | 0                     | JAN/FEB/MAR   | 39                 | 0                                      | 0                  | 0                |
| APR/MAY/JUNE          | 2                | 0         | 0                | 0                     | APR/MAY/JUNE  | 59                 | 0                                      | 0                  | 0                |